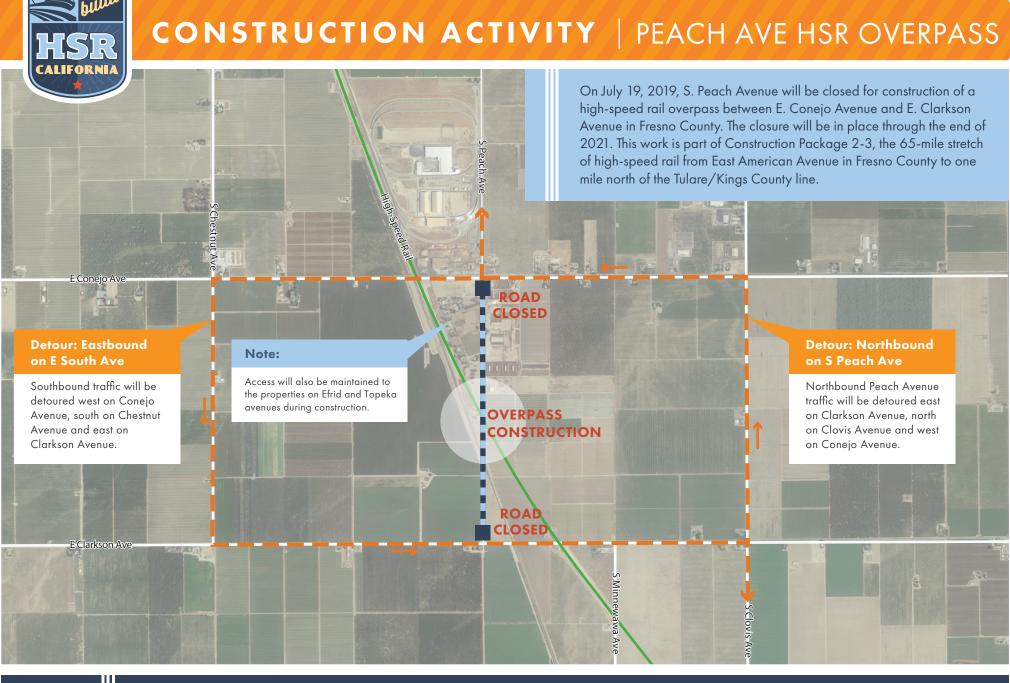

This work is part of Construction Package 2-3 (CP 2-3), the 65-mile stretch of high-speed rail between East American Avenue in Fresno County and one-mile north of the Tulare-Kern County line.

Peach Avenue, south of Conejo Avenue and north of Clarkson Avenue, will be closed starting Friday, July 19, through 2021.

This work is part of construction of an overcrossing carrying high-speed rail over Peach Avenue.

Traffic going northbound on Peach Avenue will be detoured east on Clarkson Avenue, north on Clovis Avenue and west on Conejo Avenue.

## **SOUTHBOUND TRAFFIC**

Traffic going southbound on Peach Avenue will be detoured west on Conejo Avenue, south on Chestnut Avenue and east on Clarkson Avenue.

Access will be maintained to the properties on Efrid and Topeka avenues during construction.